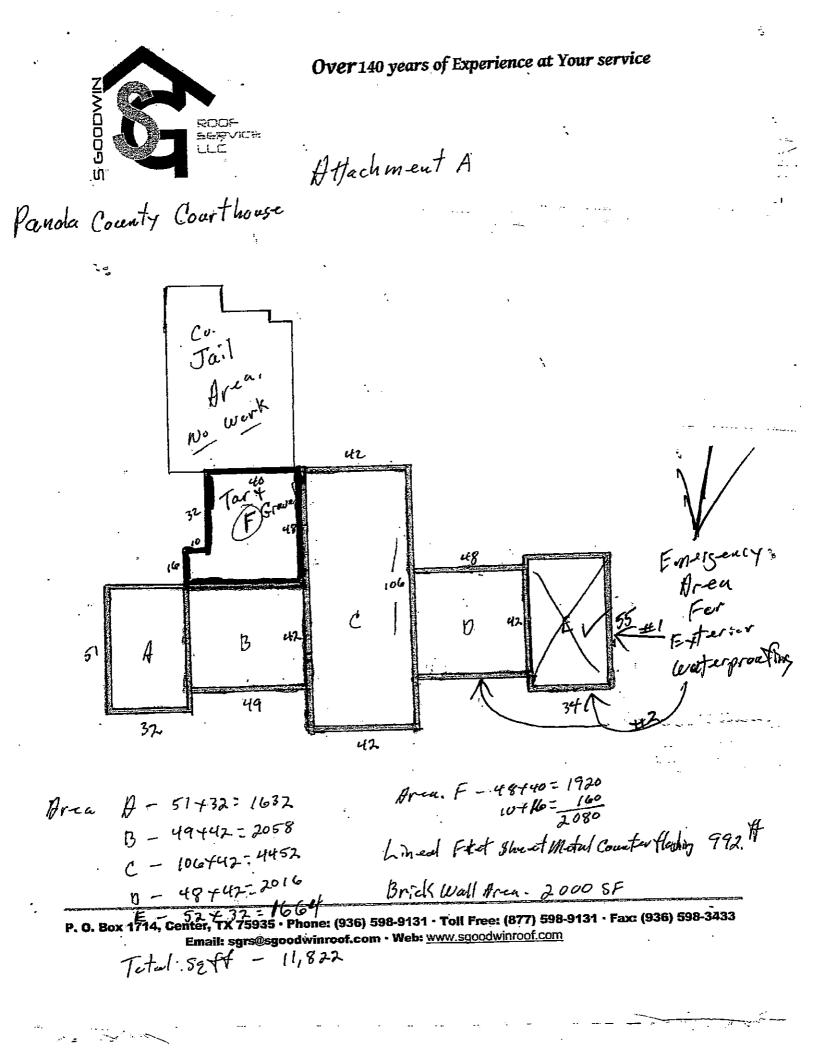

Panola County 110 S. Sycamore Street Carthage, TX 75633

January 15, 2019 (903) 692-2844

Reference: Panola County Courthouse (See Attachment "A")

Subject: Exterior Restoration and Waterproofing

Proposal: Provide all material, labor, workman's compensation, general liability insurance and disposal to complete the following:

Panola County 110 S. Sycamore Street Carthage, TX 75633 February 12, 2019 (903) 692-2844

Reference: Panola County Courthouse (See Attachment "A")

**Subject:** Exterior Restoration and Waterproofing for the Front Northside Canopy Wall x 58' wide plus 34' wide and Southside Entry 51' wide plus 32' wide