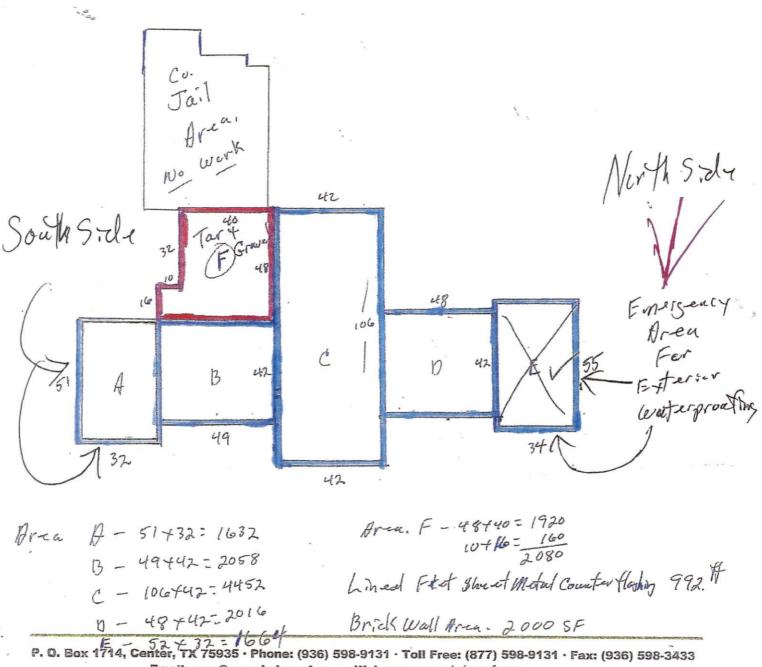

Panola County 110 S. Sycamore Street Carthage, TX 75633

January 15, 2019 (903) 692-2844

Reference: Panola County Courthouse (See Attachment "A")

Subject: Exterior Restoration and Waterproofing

Proposal: Provide all material, labor, workman's compensation, general liability insurance and disposal to complete the following:

Panola County 110 S. Sycamore Street Carthage, TX 75633 February 12, 2019 (903) 692-2844

Reference: Panola County Courthouse (See Attachment "A")

**Subject:** Exterior Restoration and Waterproofing for the Front Northside Canopy Wall x 58' wide plus 34' wide and Southside Entry 51' wide plus 32' wide